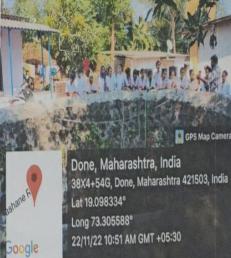

## WELL SANITATION VISIT 22-11-2022

🚺 GPS Map Camera

Done, Maharashtra, India 38X4+54G, Done, Maharashtra 421503, India Lat 19.098327° Long 73.305574° 22/11/22 10:47 AM GMT +05:30

Google

Principal ant. Sunanda Pravin Gambhirchand College of Nursing 338, R. A. Kidwai Road, Matunga, Mumbai - 400 019.