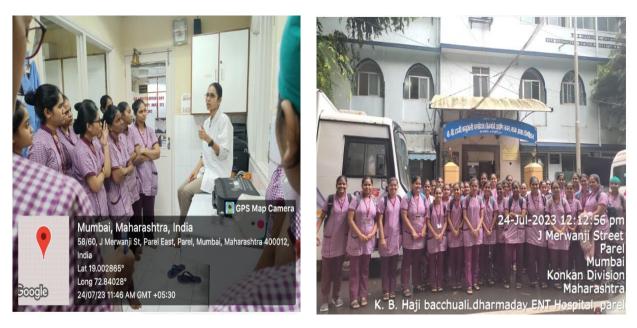

#### **EDUCATIONAL VISIT DE- ADDICTON CENTER**

A visit was organized to DE-Addiction center Sion hospital for third year BSc nursing student. The student were oriented about alcohol anonymous, setup, organization & facilities.