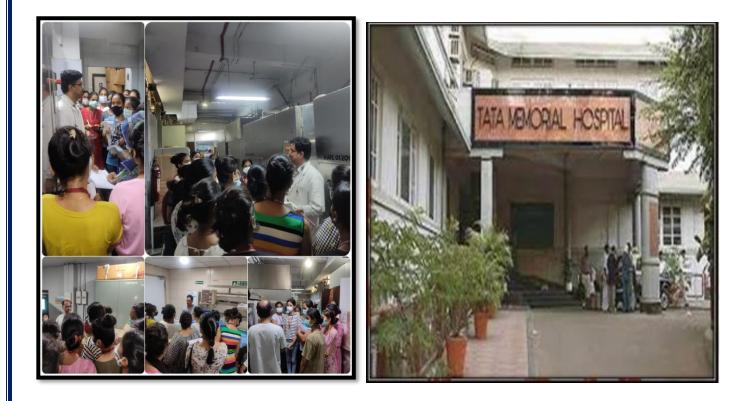

#### Laundry Department & Dietary Department, TATA Memorial Hospital, Parel

A Visit to Laundary Department & Dietary Department was arranged for 1<sup>st</sup> year B.sc nursing student. Total 37 students were present. It was conducted on the basis of their syllabus.