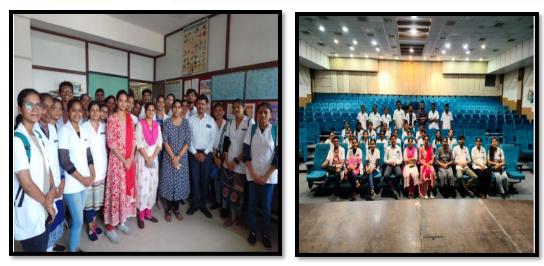

#### **Educational Visit**

#### Laundry Department & Dietary Department, TATA Memorial Hospital, Parel

A Visit to Laundary Department & Dietary Department was arranged for 1<sup>st</sup> year B.sc nursing student. Total 37 students were present. It was conducted on the basis of their syllabus.