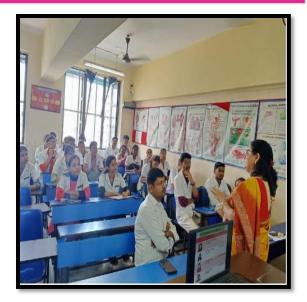

#### **EDUCATIONAL VISIT DE- ADDICTON CENTER**

A visit was organized to DE-Addiction center Sion hospital for third year BSc nursing student. The student were oriented about alcohol anonymous, setup, organization & facilities.