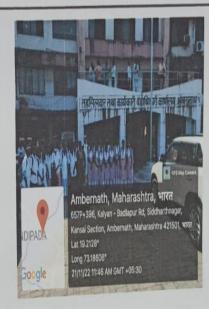

## PANCHAYAT SAMITI VISIT 21-11-2022

GPS Map

Comera Lite

657P+396, Kalyan - Badlapur Rd, Siddharthnagar, Kansai Section, Ambernath, Maharashtra 421501, India

Altitude 45.2 meters Monday, 21 Nov 2022

Latitude 19.2128365°

Local 01:47:19 PM GMT 08:17:19 AM

GPS Map Comero Lite 657P+396, Kalyan - Badlapur Rd, Siddharthnagar, Kansal

Section, Ambernath, Maharashtra 421501, India

Altitude -45.2 meters Monday, 21 Nov 2022

Principal Boxt. Sunanda Pravin Gambhirchand College of Nursing 338, P. A. Kidwai Road. Motunga, Mumbai - 400 019.