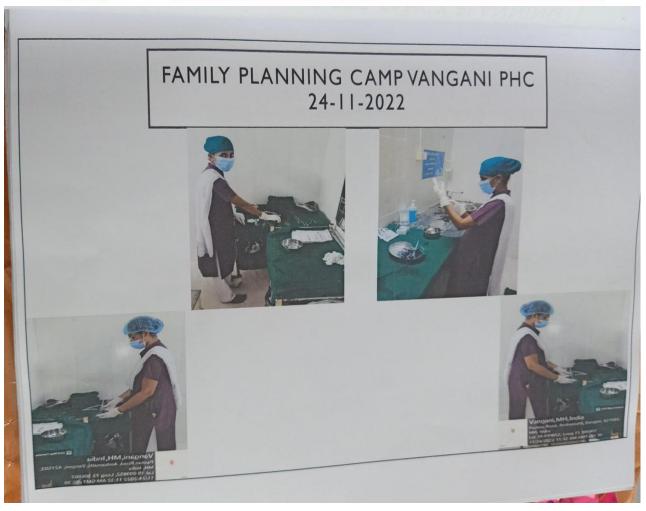

### **Educational Visit (Rural Hospital)**

|                                     | MANDAL EDD<br>8. R.S.A KIDW.                                        |                                                                |                                                                        |                                                                                                 |                                                                                                                  |
|-------------------------------------|---------------------------------------------------------------------|----------------------------------------------------------------|------------------------------------------------------------------------|-------------------------------------------------------------------------------------------------|------------------------------------------------------------------------------------------------------------------|
| 100                                 |                                                                     |                                                                |                                                                        |                                                                                                 |                                                                                                                  |
| Commence                            |                                                                     | URSING DI                                                      |                                                                        |                                                                                                 | (managari)                                                                                                       |
|                                     | itty area work; -                                                   | Palabas                                                        | ny near                                                                | m centros                                                                                       | (vangani)                                                                                                        |
| Sr. No                              | 1.12                                                                |                                                                |                                                                        |                                                                                                 | Yest                                                                                                             |
| 36. (80                             | Date                                                                | Time                                                           | Nu. of<br>students                                                     | Batch                                                                                           | 1.637                                                                                                            |
| 1                                   | 1/90/22                                                             | and gamp                                                       | 53                                                                     | ANNS                                                                                            | 2022-23                                                                                                          |
| PSETA<br>Day Hi<br>in PH<br>refigue | conters<br>conters<br>conters<br>conters<br>legetimo<br>sessiones 1 | HV, HO<br>Ley dish<br>MHUA<br>healt<br>Alian<br>dene<br>conida | iahrait<br>Shute H<br>Thu pap<br>h servi<br>al con t<br>to Ry<br>Bradi | h carope<br>le scali<br>ulation<br>in cone ]<br>to cone<br>al haspit<br>cal haspit<br>ealth ect | and<br>Ces around<br>an course a<br>annide<br>annide<br>cal , Probutance<br>s courses in<br>Mation wo<br>Deeptic |
| IDEAUTCS                            | attached: -                                                         |                                                                |                                                                        | Mes                                                                                             | Deepali Sounda                                                                                                   |
| <ul> <li>100.000</li> </ul>         | seraphs of activi                                                   | -                                                              |                                                                        |                                                                                                 |                                                                                                                  |

- · Photographs of activity
- · Format of activity
- · Sub Centre/ PHC /RH