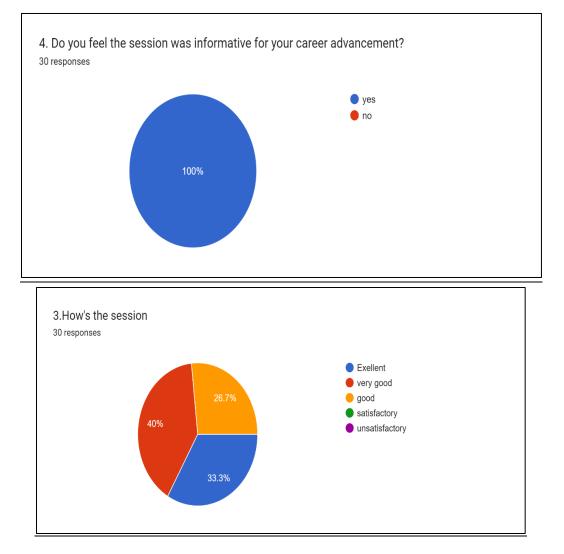

urce person for the same.

The Program was highly informative for the students.in the session speakers has been given the information about the importance of learning the German language





for international placement and the facility provided by German government to the employee.

MR. Thomas Awiszus and Ms. Rehana Baig both of them are really very happy with the youth energy and our college campus. They appreciate our programme management and they wish to collaborate with our institute



#### PHOTO GALLARY







 Sunanda Pravin Gambhirchand College of Nursing 338, P. A. Kidwai Road,
 Matunga, Mumbai - 400 019.





Principal Sax. Sunanda Pravin Gambhirchand College of Nursing 338, R. A. Kidwai Road, Motunga, Mumbai - 400 019.



# ATTENDANCE SHEET







#### FEEDBACK OF THE SESSION



Note: All the participants were benefitted from the session and they found it as good and the content was useful to them. No suggestions were received from the participants.





#### PLACEMENT CELL SESSION

# **CV WRITING**

AIMS:- To Make Opportunities Available For Nursing Students

#### **OBJECTIVES:-**

- To build self-confidence to develop the personality
- To develop and enhance the employability skills
- To set appropriate career goals
- To increase productivity in oneself
- To improve our professional ethics and manners

**VENUE:** class room no-705, 7<sup>th</sup> floor nursing department

**DATE:** 10<sup>TH</sup> May 2023

TIME: 02:00 PM to 03:30 PM

PARTICIPANTS: FINAL YEAR BASIC B.SC.NURSING AND SECOND YEAR ANM STUDENTS- 64





Principal St. Sunanda Pravin Gambhirchand Col