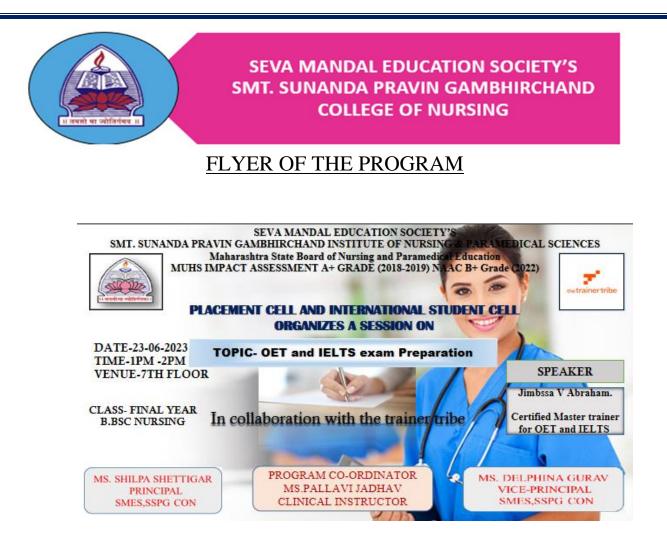

shok          | Reema             |  |
| 29        | Ms. Tripathi Richa Akhilesh       | Tapath            |  |



Principal

College of Nursing 338, R. A. Kidwai Road, Motunga, Mumbai - 400 019.



#### PLACEMENT CELL SESSION AND INTERNATIONAL STUDENTS CELL

#### ORGANISED

#### SESSION ON OET AND IELTS

AIMS:- To Make Opportunities Available For Nursing Students

**OBJECTIVES:-**

- To build self-confidence to develop the personality
- To develop and enhance the employability skills
- To set appropriate career goals
- To increase productivity in oneself
- To improve our professional ethics and manners

**VENUE:**class room no-705, 7<sup>th</sup> floor nursing department

DATE: 23<sup>RD</sup> JUNE 2023

**TIME:** 01:00 PM to 2:00 PM

PARTICIPANTS: FINAL YEAR BASIC B.SC.NURSING - 34







On 23<sup>rd</sup> June 2023, Seva Mandal Education Society's Smt Sunanda Pravin Gambhirchand Institute of Nursing and Paramedical Sciences organise a session on "OET and IELTS exam preperation" under placement and international student cell in collaboration with The Trainer Tribe for our final year basic B.Sc.nursing students. The aim was to make opportunities available for nursing students. The cell is headed by Mrs. Shilpa Shettigar principal, Mrs.Delphina Gurav vice-principal with co-member Ms. Pallavi Jadhav Placement co-ordinator.

Session speaker Mr. Jimbssa V Abraham ,Certified Master trainer for OET and IELTS had given information about the OET and IELTS Exam preperation .had





explained about the OET and IELTS scores are widely accepted throughout the countries and given det