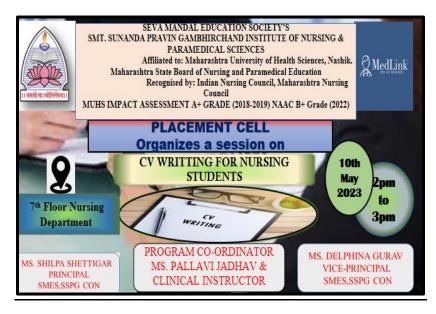

#### **OBJECTIVE**

- To know the philosophy, vision and mission of the Nursing Institution
- To discuss the organizational structure and job description of the personnel.
- To get insight into the Institutional prospective & to gain an understanding of policies and services
- To learn the pattern of planning, organizing, implementation and evaluation of the curriculum
- To learn student welfare development programmed in the Institution.
- To help the students to appreciate differences and diversity.