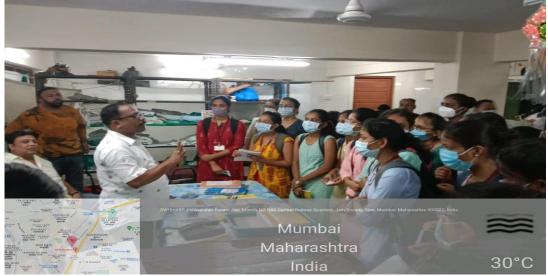

#### **EDUCATIONAL VISIT DE- ADDICTON CENTER**

A visit was organized to DE-Addiction center Sion hospital for third year BSc nursing student. The student were oriented about alcohol anonymous, setup, organization & facilities.