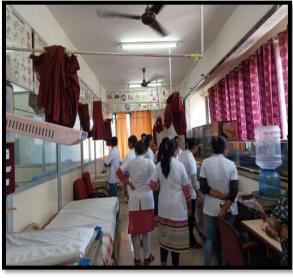

#### Laundry Department & Dietary Department, TATA Memorial Hospital, Parel

A Visit to Laundary Department & Dietary Department was arranged for 1<sup>st</sup> year B.sc nursing student. Total 37 students were present. It was conducted on the basis of their syllabus.