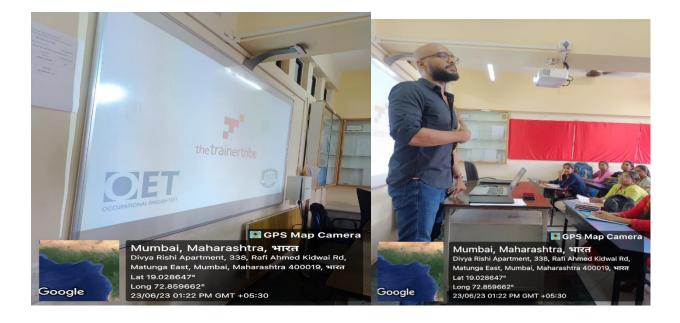

and Paramedical Sciences organise a session on "OET and IELTS exam preperation" under placement and international student cell in collaboration with The Trainer Tribe for our final year basic B.Sc.nursing students. The aim was to make opportunities available for nursing students. The cell is headed by Mrs. Shilpa Shettigar principal, Mrs.Delphina Gurav vice-principal with co-member Ms. Pallavi Jadhav Placement co-ordinator.

Session speaker Mr. Jimbssa V Abraham ,Certified Master trainer for OET and IELTS had given information about the OET and IELTS Exam preperation .had





explained about the OET and IELTS scores are widely accepted throughout the countries and given details about the test overview.the session was highly informative for students career advancement.

## PHOTO GALLARY







College of Nursing 338, R. A. Kidwai Road. Matunga, Mumbai - 400 019.



#### ATTENDANCE SHEET

|      | ATTENDANCE SHEE -IELTS &C   | Date 1/00     |
|------|-----------------------------|---------------|
| R.NO | NAME OF THE STUDENT         | SIGNATURE     |
| 7    | Bangar Kasturi Bhaskar      | kostuni       |
|      | Barnwal Marnta Mangi        | monte         |
|      | Baviskar sakshi Milind      | salishi       |
|      | Bhoye vijeshree Sartash     | vijestnee     |
|      | Brahmbhatt Dhara Deepak     | Dhang.        |
|      | Chakrawarti Gimran rejendra | sime          |
|      | Chavan divya ganesh         | Phaves.       |
|      | Chaudhari Srushti Brakash   | Elemi         |
| -    | Gharat nishigandha Navesh   | N.N. Sherat   |
| 10)  | Ghosh riya ashish           |